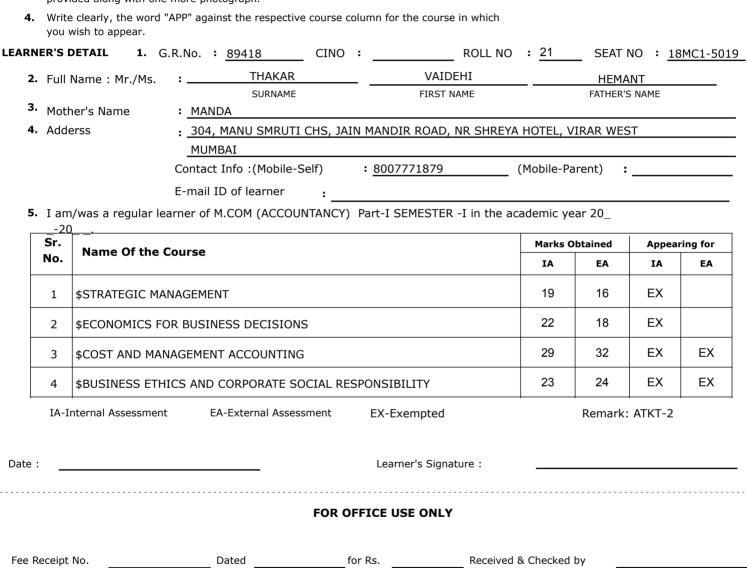

| NER'S D        | DETAIL 1. G.       | R.No. : <u>89406</u> CINO                     | : ROLL N                    | o : <u>20</u> | SEAT        | NO : <u>18</u> | 3MC1-5   |  |  |  |
|----------------|--------------------|-----------------------------------------------|-----------------------------|---------------|-------------|----------------|----------|--|--|--|
| 2. Full        | Name : Mr./Ms.     | :VISHWAKARMA                                  | MAMTA                       |               | BHUWALCHAND |                |          |  |  |  |
|                |                    | SURNAME                                       | FIRST NAME                  | FATHER'S NAME |             |                |          |  |  |  |
|                | ner's Name         | : SUNITA                                      |                             |               |             |                |          |  |  |  |
| <b>I.</b> Add∈ | erss               | : 204, MATHURA CHHAYA APA<br>BHUAYBAYDER EAST | RTMENT, NR SHRI RAM JEW     | ELLERS, NA    | VGHAR RC    | OAD,           |          |  |  |  |
|                |                    | Contact Info :(Mobile-Self)                   | : 9137488104                | (Mobile-Pa    | arent) :    |                |          |  |  |  |
|                |                    | E-mail ID of learner :                        |                             |               |             |                |          |  |  |  |
| 5. I am<br>-20 |                    | erner of M.COM (ACCOUNTANCY)                  | ) Part-I SEMESTER -I in the | academic ye   | ear 20_     |                |          |  |  |  |
| Sr.            | Name Of the C      | OURSA                                         |                             | Marks (       | Obtained    | Appear         | ring for |  |  |  |
| No.            | Name of the C      | ourse                                         |                             | IA            | EA          | IA             | EA       |  |  |  |
| 1              | \$STRATEGIC MAN    | NAGEMENT                                      |                             | 00            | 07          |                |          |  |  |  |
| 2              | \$ECONOMICS FO     | R BUSINESS DECISIONS                          |                             | 23            | 15          | EX             |          |  |  |  |
| 3              | \$COST AND MAN     | AGEMENT ACCOUNTING                            | 26                          | 20            | EX          |                |          |  |  |  |
| 4              | \$BUSINESS ETHI    | CS AND CORPORATE SOCIAL RE                    | 17                          | 15            | EX          |                |          |  |  |  |
| IA-I           | nternal Assessment | EA-External Assessment                        | EX-Exempted                 |               | Remark      | : FAIL-4       |          |  |  |  |
| :              |                    |                                               | Learner's Signature :       |               |             |                |          |  |  |  |
| _              |                    | <del></del>                                   | <del>-</del>                |               |             |                |          |  |  |  |
|                |                    |                                               |                             |               |             |                |          |  |  |  |

Bhavishya Bharat Campus, Gate No. 5, S. V. Road, Malad (West), Mumbai - 400 064, M.S.(INDIA)

Application form for Session ATKT October, 2019 and Course M.COM (ACCOUNTANCY) Part-I SEMESTER -I

- **1.** Attach attested copy/copies of statement of previous examinations.
- **2.** Write the marks obtained in the previous examination against the respective course.
- **3.** Affix a recent colour photograph(3.5 cm X 4.5 cm & with Red Backdrop) in the space provided along with one more photograph.